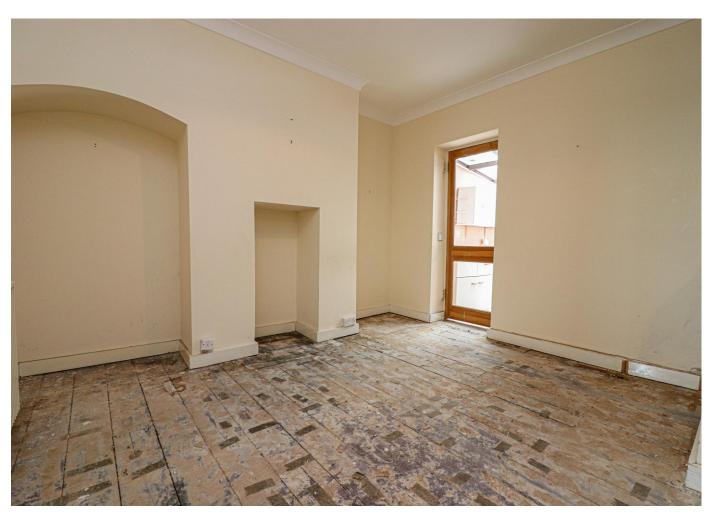

Reception 12' 11" x 8' 11" (3.93m x 2.72m)

Reception 12' 11" x 11' 11" (3.93m x 3.63m)

Kitchen/conservatory 12' 11" x 9' 9" (3.93m x 2.97m)

Bedroom 1 12' 11" x 9' 9" (3.93m x 2.97m)

Bedroom 2 7' 0" x 12' 0" (2.13m x 3.65m)