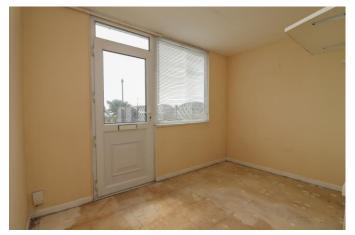

Reception 12' 11" x 8' 11" (3.93m x 2.72m)

Reception 12' 11" x 11' 11" (3.93m x 3.63m)

Kitchen/conservatory 12' 11" x 9' 9" (3.93m x 2.97m)

Bedroom 1 12' 11" x 9' 9" (3.93m x 2.97m)

Bedroom 2 7' 0" x 12' 0" (2.13m x 3.65m)