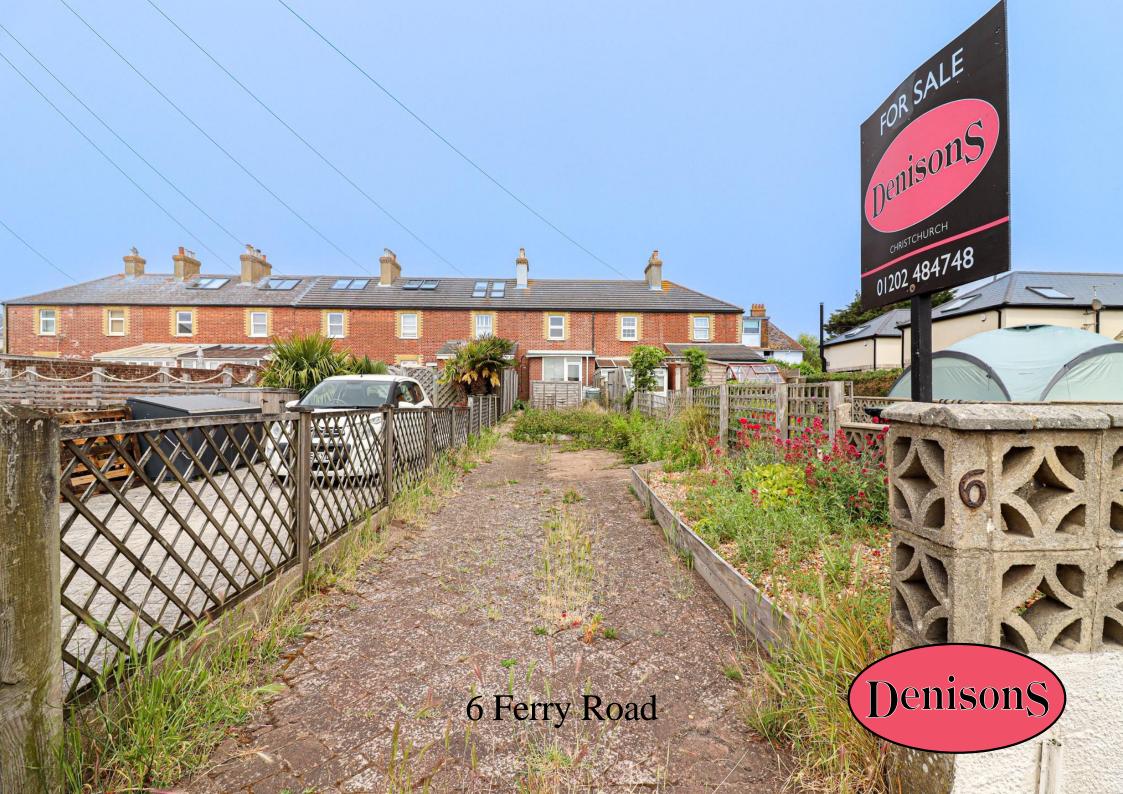

## 6 Ferry Road

Bournemouth, Dorset, BH6 4BH

Offers in the Region Of £435,000

Denisons are pleased to offer a TWO BEDROOM
CHARATERFUL COASTGAURD
COTTAGE positioned within easy reach of the clifftop and blue flag award winning beaches. The property is in need of a complete renovation, it benefits from having SEA VIEWS, SOUTH FACING GARDEN, PLENTY OFF ROAD PARKING and outside storage. SOLD WITH NO ONWARD CHAIN. E.P.C & FLOORPLAN TO FOLLOW.