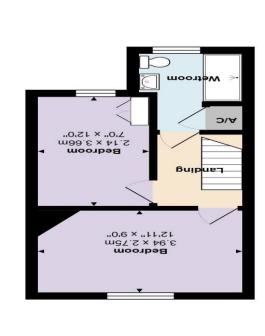

Reception 12' 11" x 8' 11" (3.93m x 2.72m)

Reception 12' 11" x 11' 11" (3.93m x 3.63m)

Kitchen/conservatory 12' 11" x 9' 9" (3.93m x 2.97m)

Bedroom 1 12' 11" x 9' 9" (3.93m x 2.97m)

Bedroom 2 7' 0" x 12' 0" (2.13m x 3.65m)