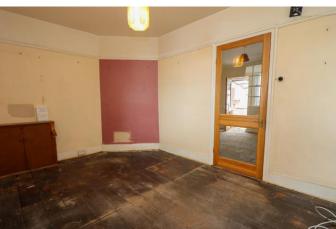

Reception 12' 11" x 8' 11" (3.93m x 2.72m)

Reception 12' 11" x 11' 11" (3.93m x 3.63m)

Kitchen/conservatory 12' 11" x 9' 9" (3.93m x 2.97m)

Bedroom 1 12' 11" x 9' 9" (3.93m x 2.97m)

Bedroom 2 7' 0" x 12' 0" (2.13m x 3.65m)