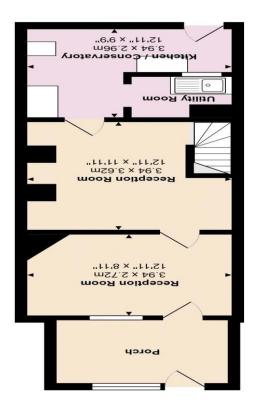

Reception 12' 11" x 8' 11" (3.93m x 2.72m)

Reception 12' 11" x 11' 11" (3.93m x 3.63m)

Kitchen/conservatory 12' 11" x 9' 9" (3.93m x 2.97m)

Bedroom 1 12' 11" x 9' 9" (3.93m x 2.97m)

Bedroom 2 7' 0" x 12' 0" (2.13m x 3.65m)