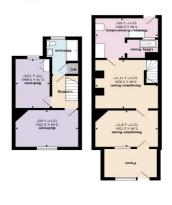

Reception 12' 11" x 8' 11" (3.93m x 2.72m)

Reception 12' 11" x 11' 11" (3.93m x 3.63m)

Kitchen/conservatory 12' 11" x 9' 9" (3.93m x 2.97m)

Bedroom 1 12' 11" x 9' 9" (3.93m x 2.97m)

Bedroom 2 7' 0" x 12' 0" (2.13m x 3.65m)